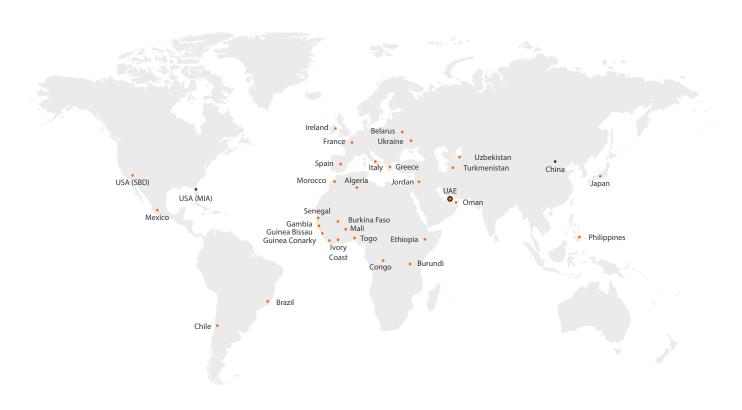

### **GROUND SUPPORT STATIONS (GSS)**

| BELARI  | JS    |  |  |
|---------|-------|--|--|
| CHINA   |       |  |  |
| GREEC   | E     |  |  |
| JAPAN   |       |  |  |
| JORDAI  | V     |  |  |
| PHILIPI | PINES |  |  |
| SPAIN   |       |  |  |
| UKRAIN  | NE    |  |  |

### **SUPERVISORY STATIONS**

| ALGERIA              |
|----------------------|
| BURKINA FASO         |
| BURUNDI              |
| CAMEROON             |
| CONGO BRAZZAVILLE    |
| ETHIOPIA             |
| GAMBIA               |
| GUINEA BISSAU        |
| GUINEA CONAKRY       |
| MALI                 |
| SENEGAL              |
| TOGO                 |
| TURKMENISTAN         |
| UNITED ARAB EMIRATES |
| UZBEKISTAN           |